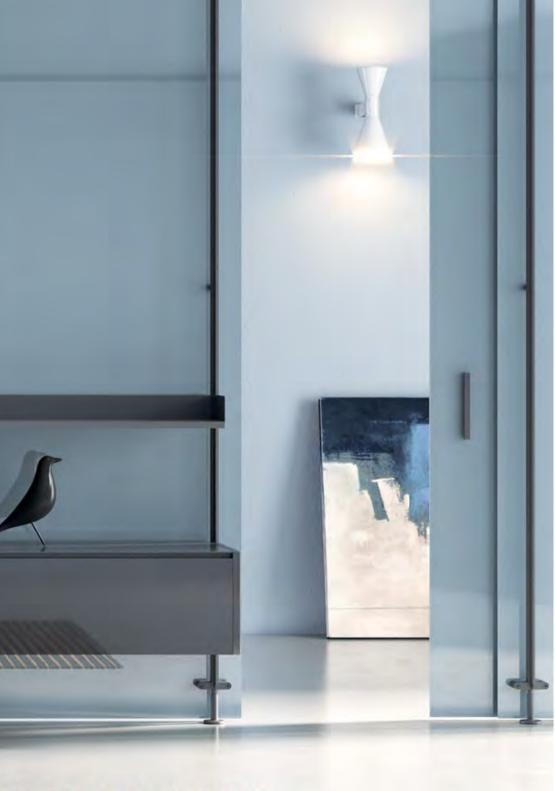

#### **OFFICE FRONTS | GLASS WALLS**

CARVART offers several diverse and aesthetically progressive options for glass office front partition systems. Minimal, frameless looks or fully framed solutions—both are high on privacy and acoustics without losing aesthetic integrity.

CARVART Office Front systems offer a wide range of functional design options to successfully configure any office layout. Dry-glazed glass, built-in levelers, and two-piece construction make installation easy.

Slim - Minimal profile and frameless design

9 | BEYONDESIGN