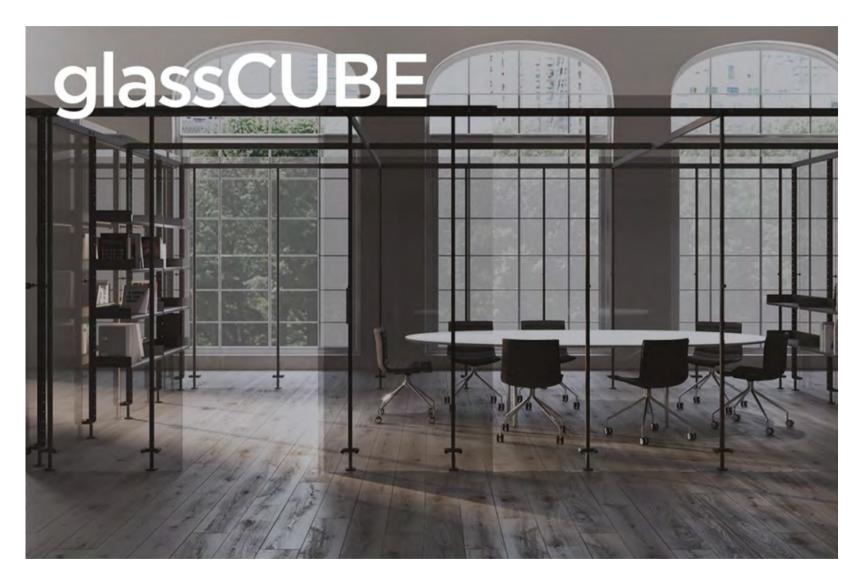

# **PORTABLE** GLASS WALLS

K - Coll Charge

HE UCHT OF SAN FRANCISCO MICAN

| • • • |
|-------|
| • • • |
| • • • |
| • • • |
| • • • |
| • • • |
| • • • |
|       |

Multi-functional divider systems that allow spaces to be easily reconfigured to adapt to changing workplaces. Non-construction based, freestanding, and demountable solutions. Walls function as writable surfaces and can create safe workspaces.

glassCUBE - Non-construction based, freestanding, and demountable solution. Transitions without any major disruption to the building structure and is easy to relocate and install as spatial needs change.