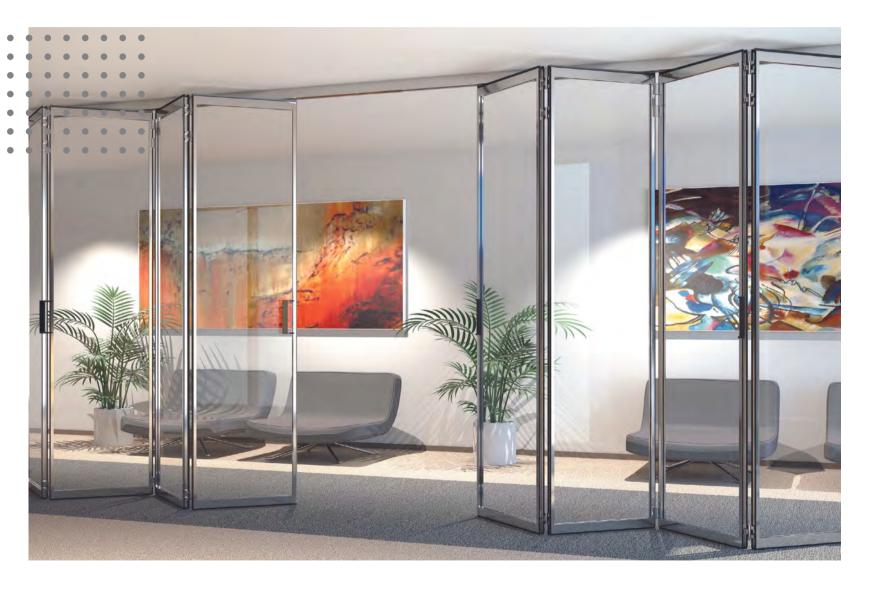

# MOVEABLE GLASS WALLS

#### MOVEABLE | GLASS WALLS

Movable (or Operable) walls allow for space to be divided or opened as desired. All CARVART Moveable walls are top-hung, preventing unnecessary floor barriers. CARVART offers eight unique movable wall products, all available with unique parking lot details and featuring clean sight lines and floor bolts for a dust-proof strike.

#### MOVEABLE | GLASS WALLS

With eight unique movable wall products, CARVART offers a broad range of ways to section off a space.

• glassSTACKWALL - Frameless

- glassSTACKWALL Framed
- glassFOLDWALL Frameless
- glassFOLDWALL Framed