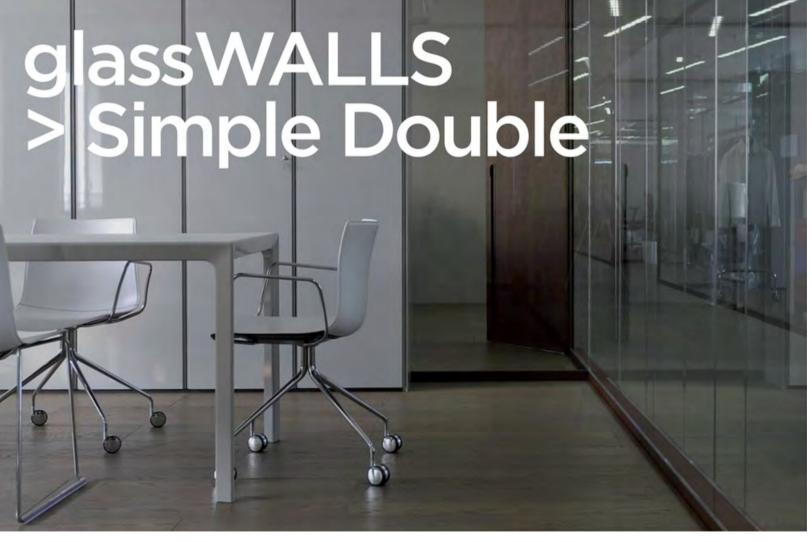

Simple - Minimal profile with a framed design

Simple Double - Two complementary or contrasting panes of glass, providing the highest acoustic quality

| • | • | • | • | • | • | • | • | • | • | • | • | • |
|---|---|---|---|---|---|---|---|---|---|---|---|---|
| • | • | • | ٠ | ٠ | • | ٠ | • | ٠ | • | ٠ | • | • |
| ٠ | • | • | • | ٠ | ٠ | ٠ | ٠ | ٠ | ٠ | ٠ | ٠ | ٠ |
| • | • | • | • |   | ٠ |   | • | ٠ | • | ٠ | • | ٠ |
| • | • | • | ٠ | ٠ | ٠ | ٠ | • | ٠ | • | ٠ | • | ٠ |
| • | • | • | • |   | ٠ |   | ٠ | ٠ | ٠ | ٠ | ٠ | ٠ |
| ٠ | • | • | • | • | • | • | • | ٠ | • | • | • | • |