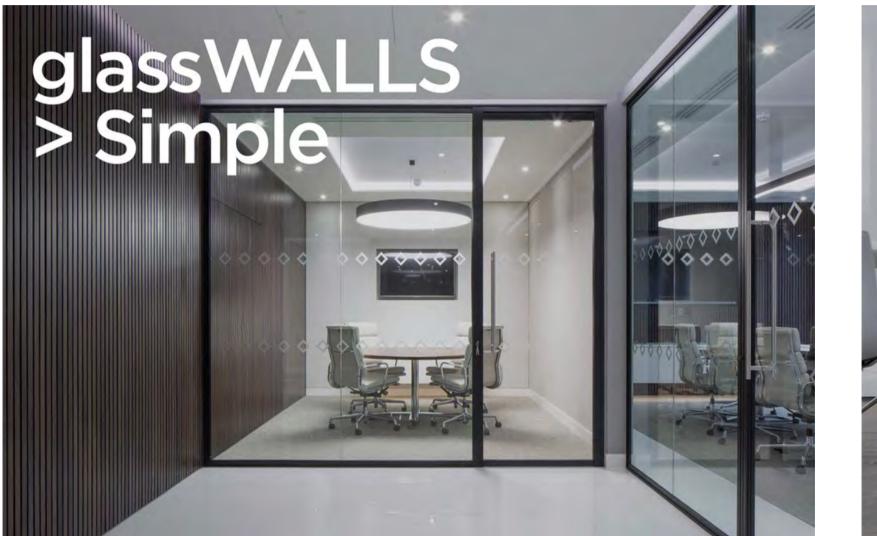

#### **OFFICE FRONTS | GLASS WALLS**

CARVART offers several diverse and aesthetically progressive options for glass office front partition systems. Minimal, frameless looks or fully framed solutions—both are high on privacy and acoustics without losing aesthetic integrity.

Simple - Minimal profile with a framed design

Simple Double - Two complementary or contrasting panes of glass, providing the highest acoustic quality

| • | • | • | • | • | • | • | • | • | • | • | • | • |
|---|---|---|---|---|---|---|---|---|---|---|---|---|
| • | • | • | ٠ | ٠ | • | ٠ | • | ٠ | • | ٠ | • | • |
| ٠ | • | • | • | ٠ | ٠ | ٠ | ٠ | ٠ | ٠ | ٠ | ٠ | ٠ |
| • | • | • | • |   | ٠ |   | • | ٠ | • | ٠ | • | ٠ |
| • | • | • | ٠ | ٠ | ٠ | ٠ | • | ٠ | • | ٠ | • | ٠ |
| • | • | • | • |   | ٠ |   | ٠ | ٠ | ٠ | ٠ | ٠ | ٠ |
| ٠ | • | • | • | • | • | • | • | ٠ | • | • | • | • |