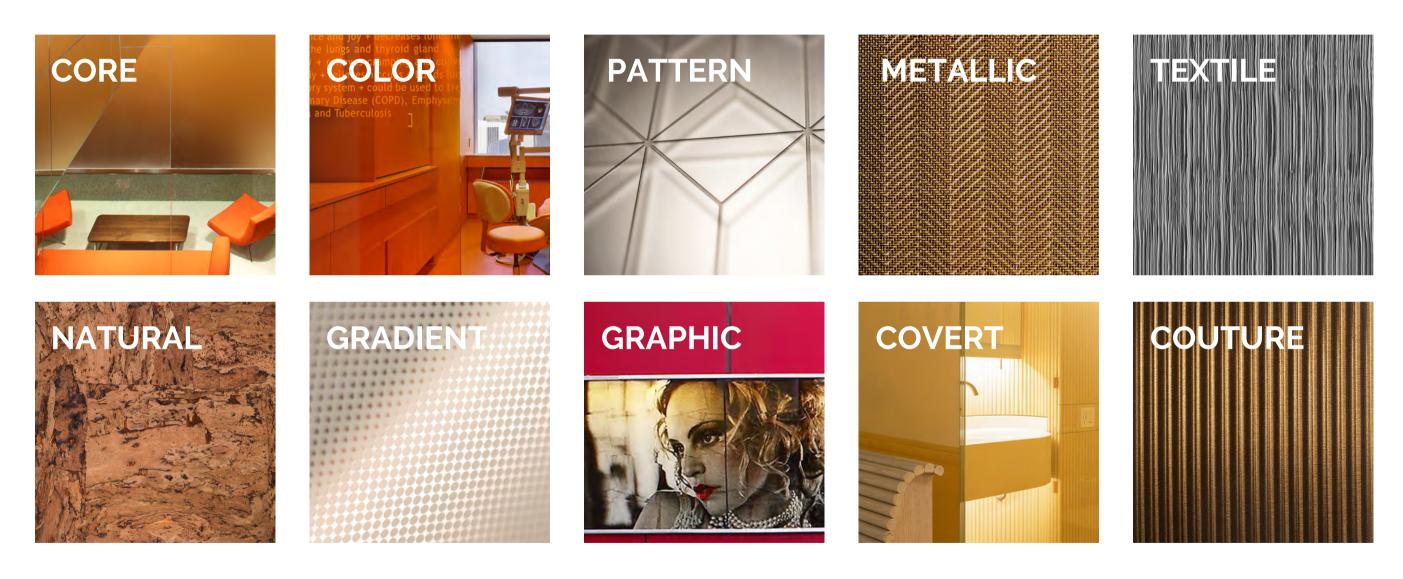

#### MATERIALS | GLASS WALLS

From colors and translucent views to authentic and organic materials, from textiles and mesh textures to graphics, CARVART's materials have been curated for their design aesthetic and function, offering a full spectrum of refined, sophisticated design elements.