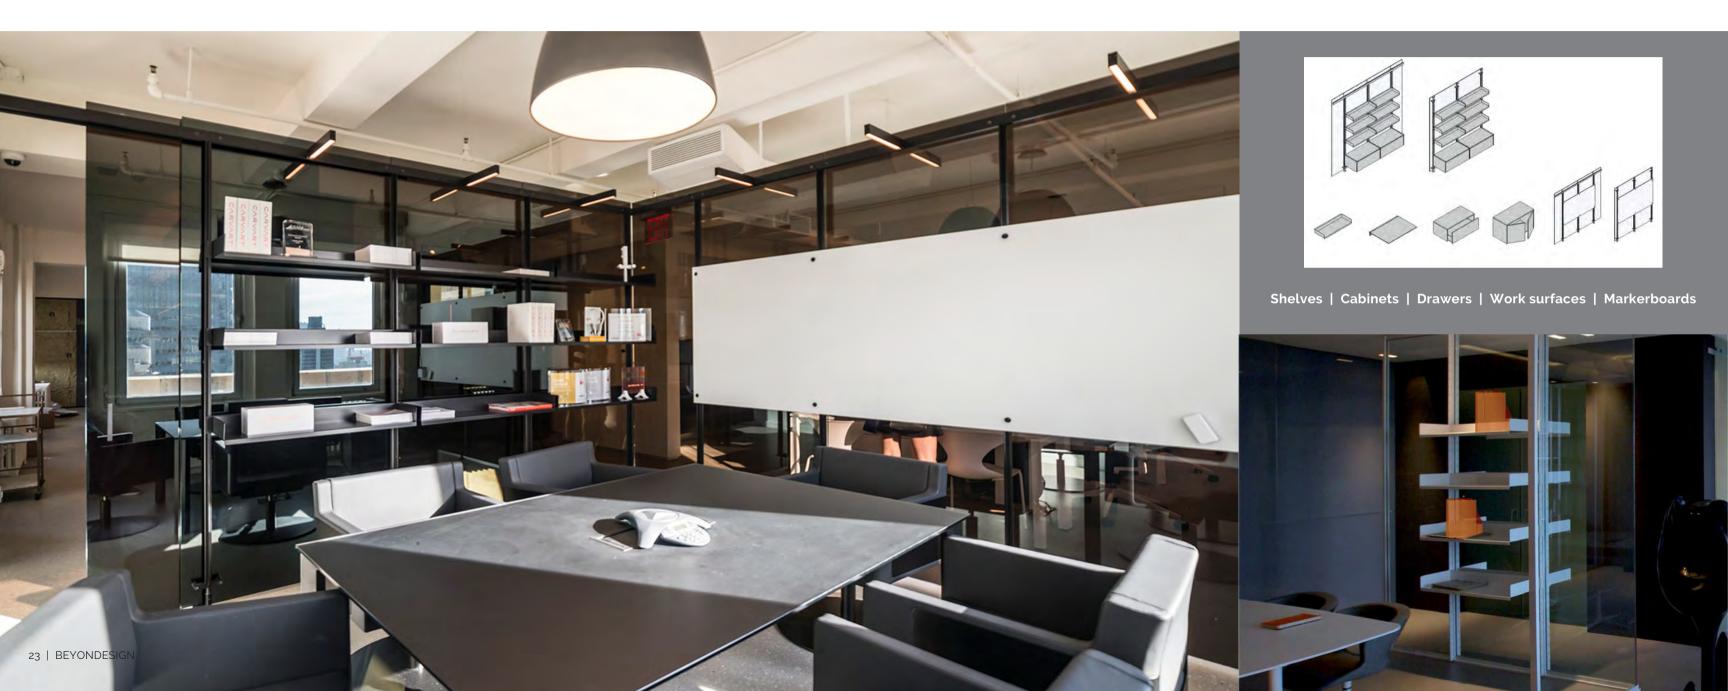

Compatible with CARVART's Portable and Office Front glass solutions. Personalize any space with shelves, cabinets, drawers, work-surfaces and markerboards.

### ACCESSORIES | GLASS WALLS