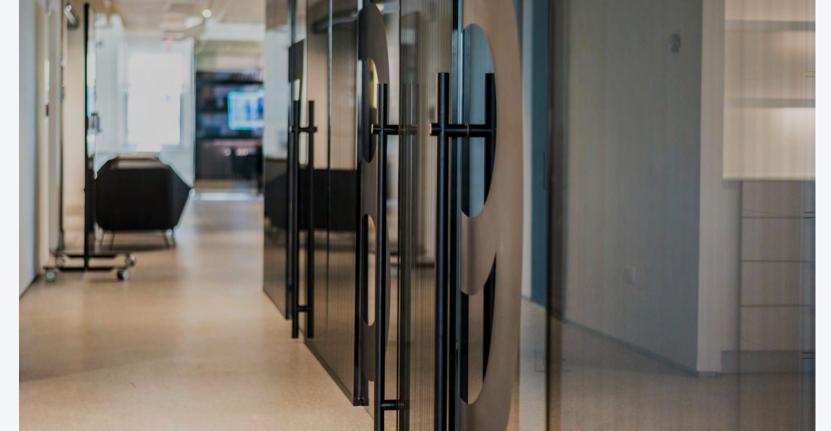

#### CARVART GLASS WALLS

CARVART's glassWALL systems offer unique space dividing solutions, including static office fronts, movable walls, and portable free-standing systems.

MOVEABLE

PORTABLE

4 | BEYONDESIGN

## **OFFICE FRONTS** GLASS WALLS

. . . .

EA:

#### **OFFICE FRONTS | GLASS WALLS**

CARVART offers several diverse and aesthetically progressive options for glass office front partition systems. Minimal, frameless looks or fully framed solutions—both are high on privacy and acoustics without losing aesthetic integrity.