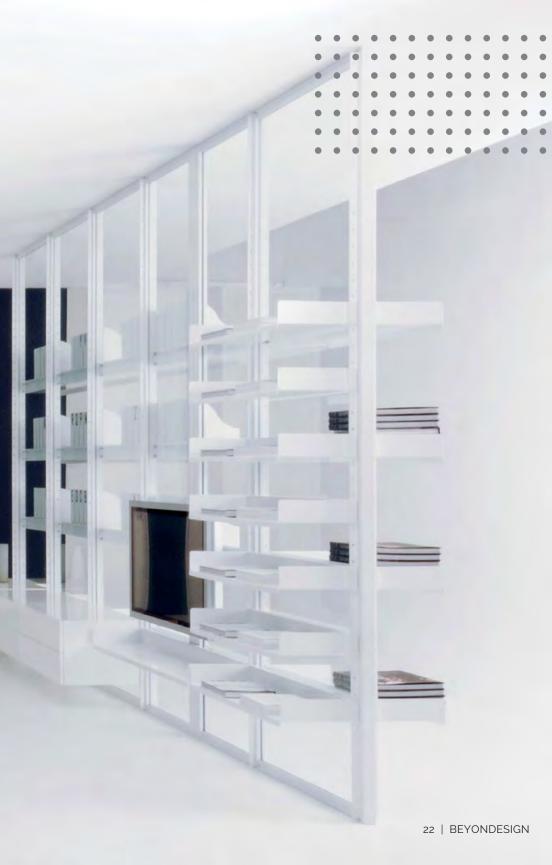

# ACCESSORIES GLASS WALLS

| • | • | • | • | • | • | • | • | • | • | • | • | • |
|---|---|---|---|---|---|---|---|---|---|---|---|---|
| • | • | • | • |   | • |   | • |   |   |   | • | • |
|   | • | • | • | • | • | • | • | • | • | • | • | • |
| • | • | • | • |   | • |   | • |   |   |   | • | • |
|   | • | • | • |   | • |   | • |   |   |   | • | • |
|   | • | • | • |   | • |   | • |   |   |   | • | • |
| ٠ | • | • | • | • | • | • | • | • | • | • | • | • |

Compatible with CARVART's Portable and Office Front glass solutions. Personalize any space with shelves, cabinets, drawers, work-surfaces and markerboards.