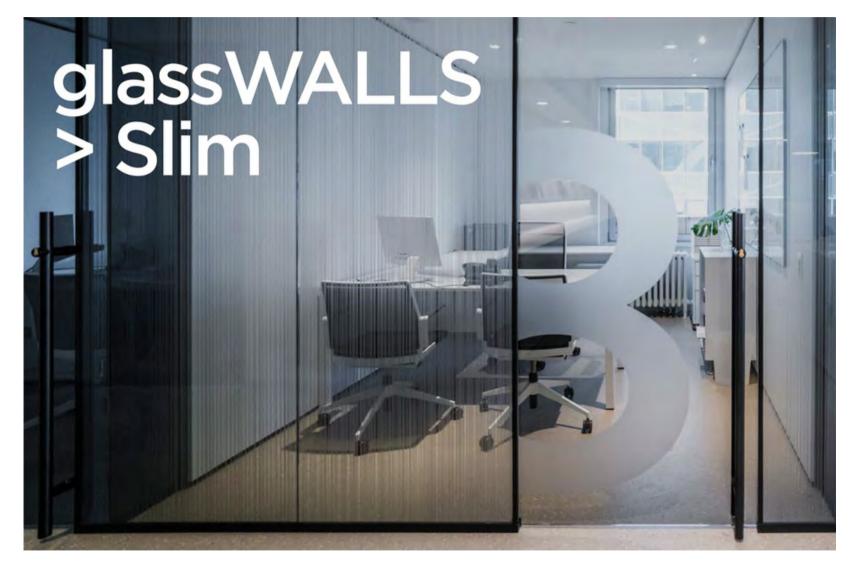

• | • |   | ٠ |   | ٠ | ٠ | ٠ | ٠ | ٠ | ٠ |
| ٠ | • | • | • | • | • | • | • | ٠ | • | • | • | • |

| ٠ | ٠ | ٠ | ٠ | ٠ | ٠ | ٠ | ٠ | ٠ | ٠ | ٠ | ٠ | ٠ |
|---|---|---|---|---|---|---|---|---|---|---|---|---|
|   |   | • |   |   |   |   |   |   |   |   |   | • |
|   | • | • | ٠ |   | • |   |   | ٠ | • | ٠ |   | • |
| • | • | • | • | • | • | • | • | • | • | ٠ | • | • |
|   | ٠ | ٠ |   |   |   | ٠ |   |   |   |   |   | • |
|   |   | • | • |   | • | • |   | • | • | • |   | • |
|   | ٠ | • | • | ٠ | • | ٠ | ٠ | • | • | ٠ | ٠ | • |
|   |   |   |   |   |   |   |   |   |   |   |   |   |



CARVART Office Front systems offer a wide range of functional design options to successfully configure any office layout. Dry-glazed glass, built-in levelers, and two-piece construction make installation easy.



Slim - Minimal profile and frameless design



9 | BEYONDESIGN

## **OFFICE FRONTS | GLASS WALLS**



Warehouse - Design option for Slim and Simple with vertical and horizontal mullions to add a clean, industrial look



10 | BEYONDESIGN



# MOVEABLE GLASS WALLS

#### MOVEABLE | GLASS WALLS

Movable (or Operable) walls allow for space to be divided or opened as desired. All CARVART Moveable walls are top-hung, preventing unnecessary floor barriers. CARVART offers eight unique movable wall products, all available with unique parking lot details and featuring clean sight lines and floor bolts for a dust-proof strike.



| • | • | • | • | • | • | • | • | • | • | • | • | • |
|---|---|---|---|---|---|---|---|---|---|---|---|---|
| ٠ | • | • | ٠ | • | • | ٠ | • | ٠ | • | ٠ | ٠ | ٠ |
| • | • |