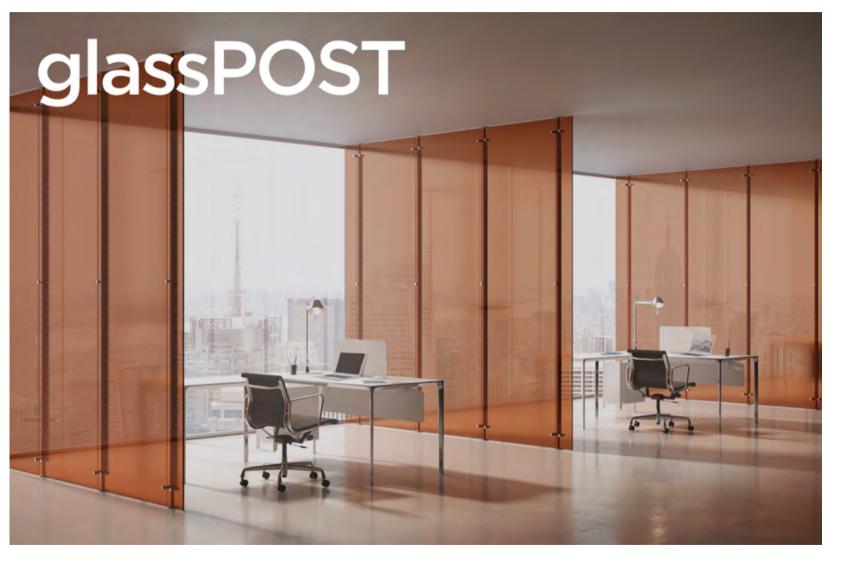

# **PORTABLE** GLASS WALLS

K - Coll Charge

HE UCHT OF SAN FRANCISCO MICAN

| • • • |
|-------|
| • • • |
| • • • |
| • • • |
| • • • |
| • • • |
| • • • |
|       |

Multi-functional divider systems that allow spaces to be easily reconfigured to adapt to changing workplaces. Non-construction based, freestanding, and demountable solutions. Walls function as writable surfaces and can create safe workspaces.

glassPOST - Non-construction based multi-functional divider system that allows spaces to be easily reconfigured to adapt to changing workplaces. Offered in CARVART's full range of colors, finishes, and configurations.