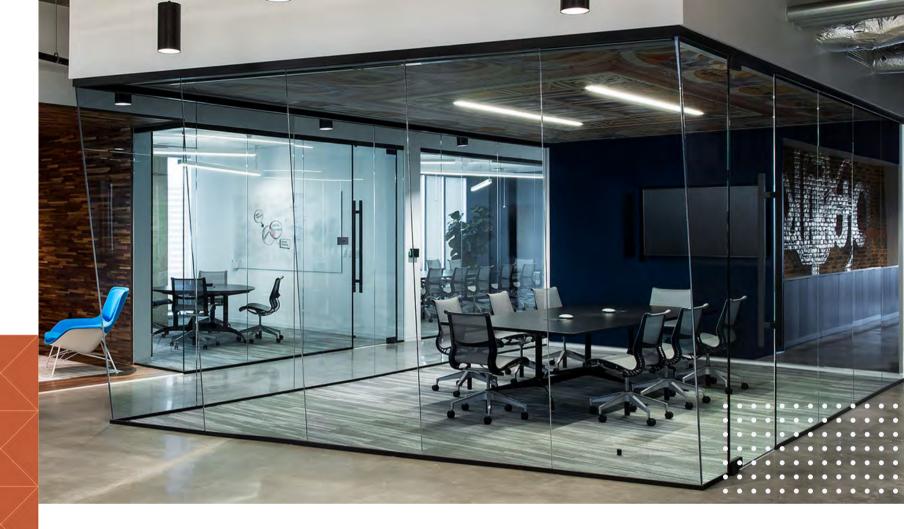

#### **OFFICE FRONTS | GLASS WALLS**

CARVART offers several diverse and aesthetically progressive options for glass office front partition systems. Minimal, frameless looks or fully framed solutions—both are high on privacy and acoustics without losing aesthetic integrity.

CARVART Office Front systems offer a wide range of functional design options to successfully configure any office layout. Dry-glazed glass, built-in levelers, and two-piece construction make installation easy.