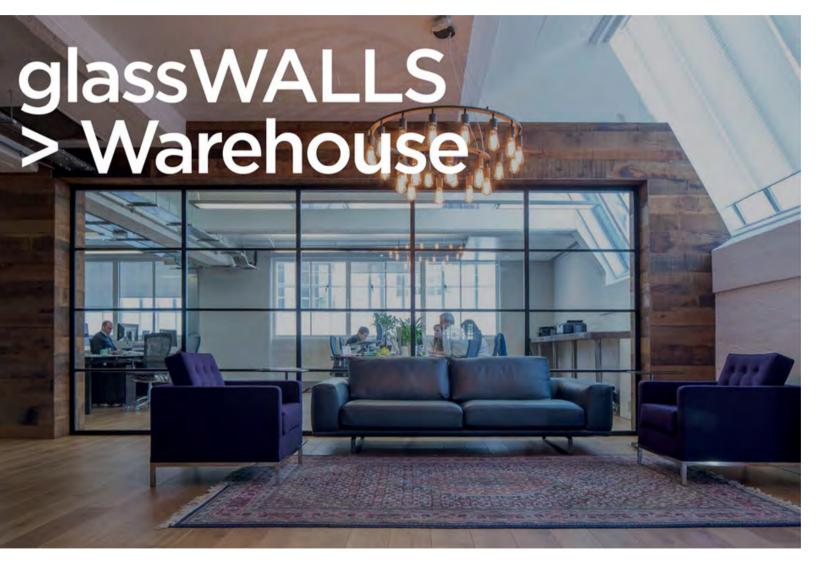

## **OFFICE FRONTS | GLASS WALLS**

Warehouse - Design option for Slim and Simple with vertical and horizontal mullions to add a clean, industrial look

10 | BEYONDESIGN