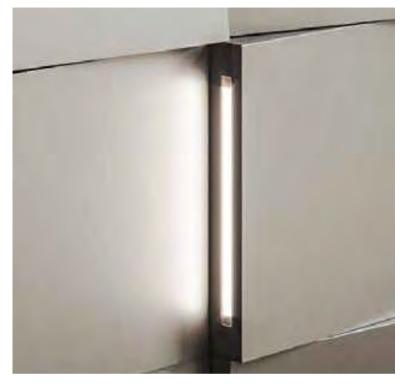

## modularWALLCLAD

CARVART's modularWALLCLAD is a metal paneling system that can be freely combined to create geometric designs on the wall. modularWALLCLAD features magnetic shelves and accessories that can be freely positioned on the wall panels to create aesthetically and functionally evolving compositions. Lighting options enhance the creative design and add depth to any environment.

# PANEL ACCESSORIES modular WALLCLAD | CARVAR

. . . .

# magLIGHT Globe