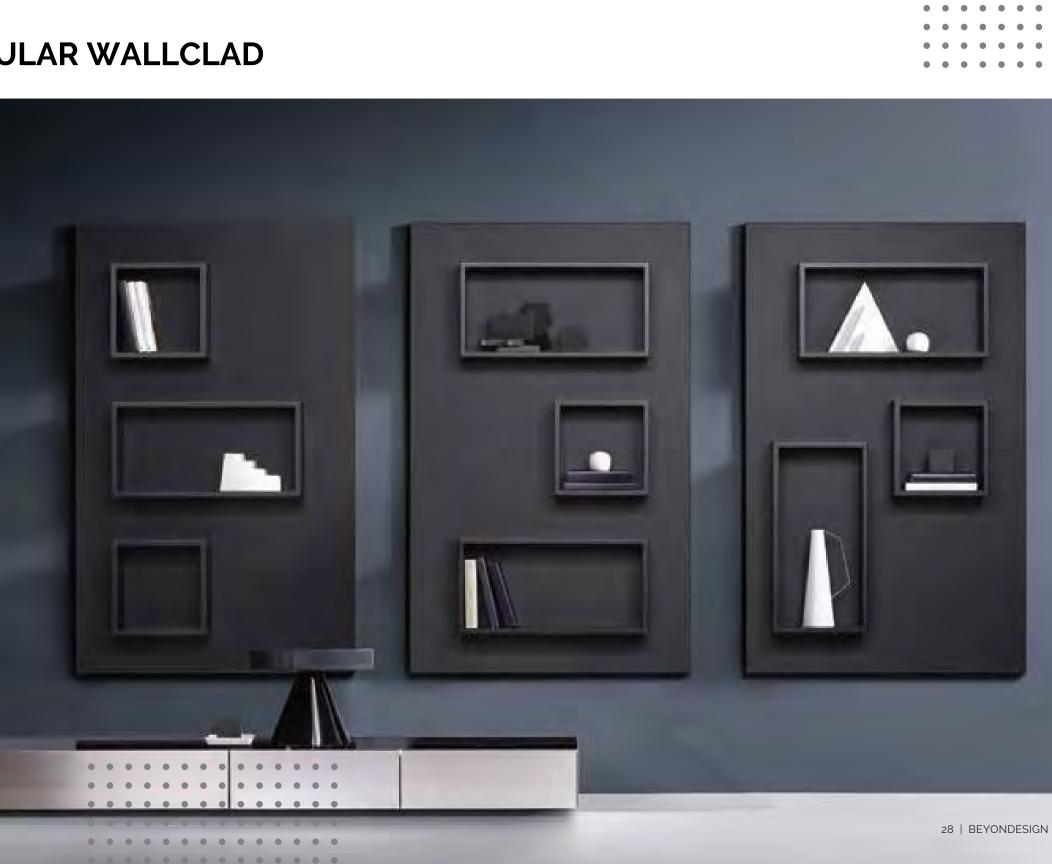

## modularWALLCLAD

CARVART's modularWALLCLAD is a metal paneling system that can be freely combined to create geometric designs on the wall. modularWALLCLAD features magnetic shelves and accessories that can be freely positioned on the wall panels to create aesthetically and functionally evolving compositions. Lighting options enhance the creative design and add depth to any environment.

# PANEL OPTIONS | CARVART MODULAR WALLCLAD

## PANEL OPTIONS | CARVART MODULAR WALLCLAD