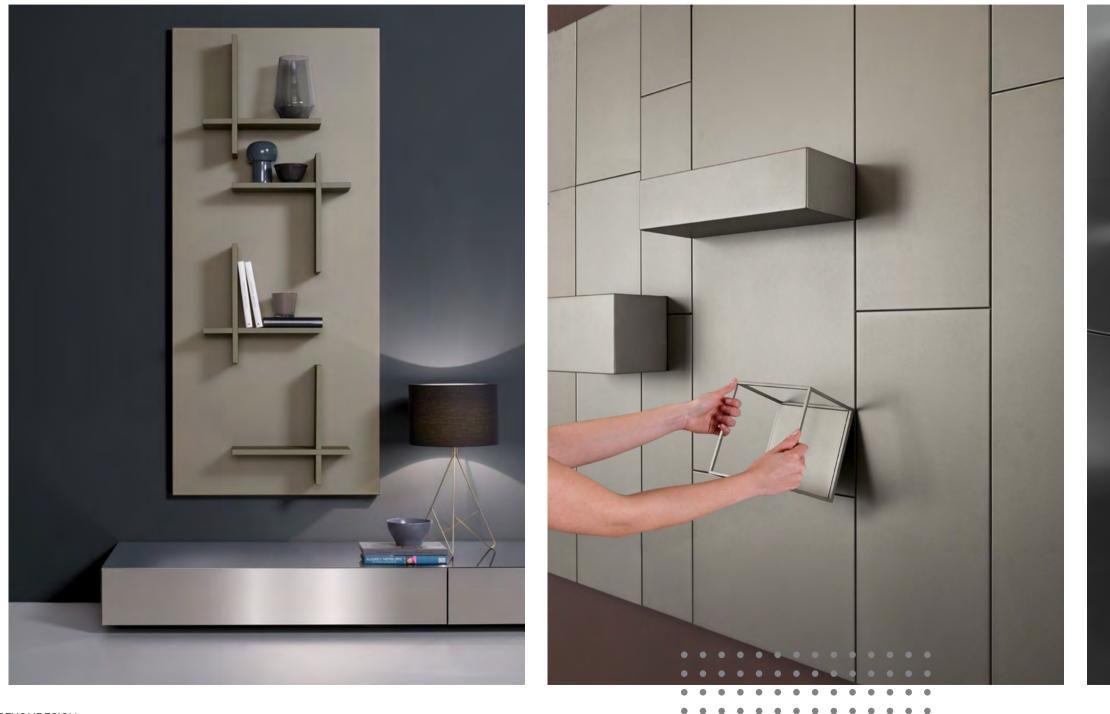

# INSTALLATION OVERVIEW | CARVART MODULAR WALLCLAD

PANEL HAS SLOTS ON BACK FOR EASY AND FAST INSTALLATION LINE UP SLOTS AND INSERT PANEL

SEAMLESSLY ARRANGE WALL CLAD MATERIALS

#### \_S ENJOY YOUR CUSTOM WALL!