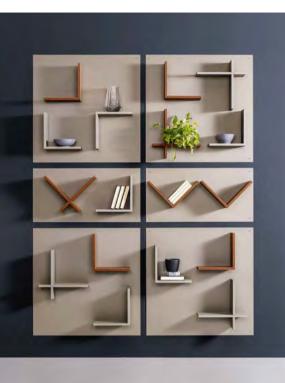

## modularWALLCLAD

CARVART's modularWALLCLAD is a metal paneling system that can be freely combined to create geometric designs on the wall. modularWALLCLAD features magnetic shelves and accessories that can be freely positioned on the wall panels to create aesthetically and functionally evolving compositions. Lighting options enhance the creative design and add depth to any environment.

## modularWALLCLAD Environments