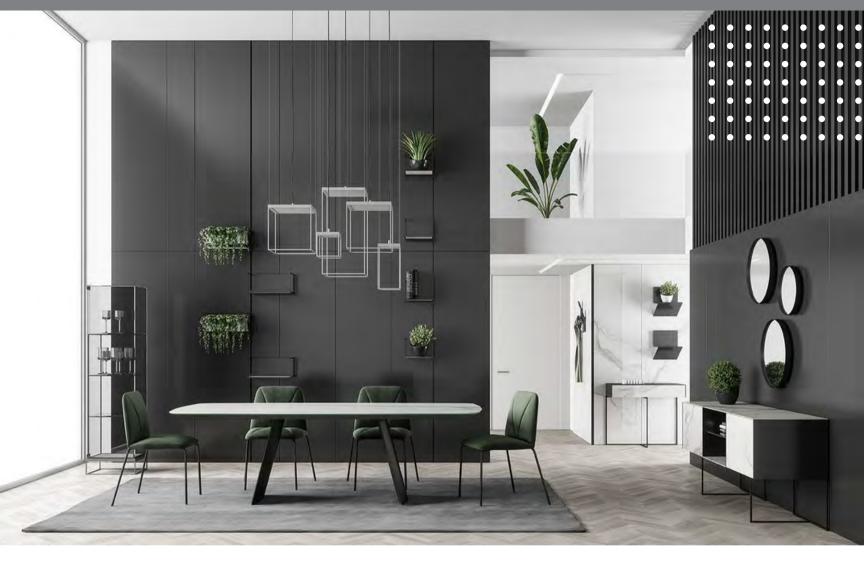

## modularWALLCLAD

CARVART's modularWALLCLAD is a metal paneling system that can be freely combined to create geometric designs on the wall. modularWALLCLAD features magnetic shelves and accessories that can be freely positioned on the wall panels to create aesthetically and functionally evolving compositions. Lighting options enhance the creative design and add depth to any environment.

# COMMERCIAL, CONFERENCE ROOMS modularWALLCLAD CARVART