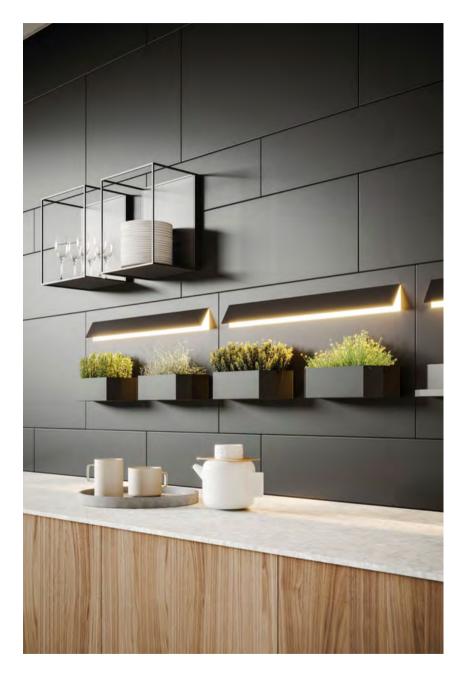

## modularWALLCLAD

CARVART's modularWALLCLAD is a metal paneling system that can be freely combined to create geometric designs on the wall. modularWALLCLAD features magnetic shelves and accessories that can be freely positioned on the wall panels to create aesthetically and functionally evolving compositions. Lighting options enhance the creative design and add depth to any environment.

# HOSPITALITY, COMMUNAL SPACES modularWALLCLAD | CARVART