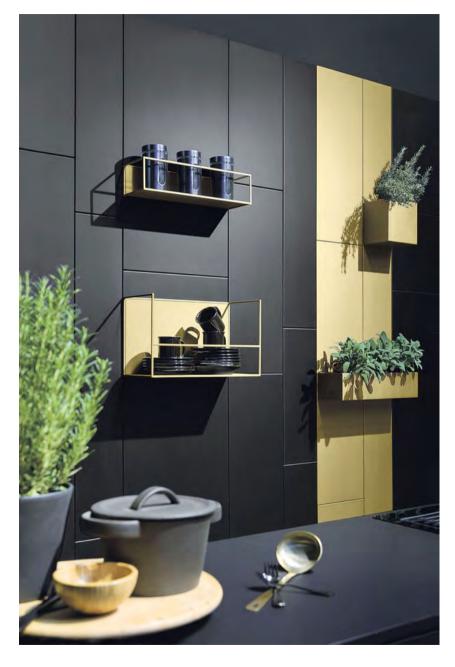

## modularWALLCLAD

CARVART's modularWALLCLAD is a metal paneling system that can be freely combined to create geometric designs on the wall. modularWALLCLAD features magnetic shelves and accessories that can be freely positioned on the wall panels to create aesthetically and functionally evolving compositions. Lighting options enhance the creative design and add depth to any environment.

# COMMERCIAL, CONFERENCE ROOMS modularWALLCLAD CARVART