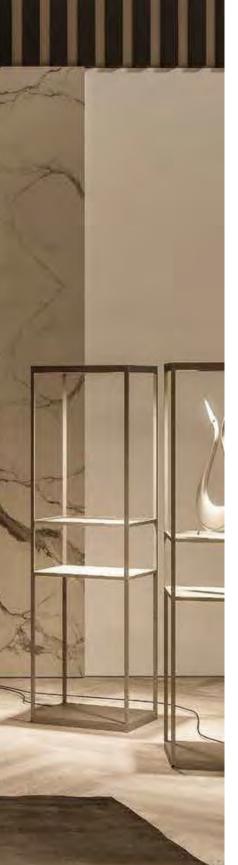

## modularWALLCLAD

CARVART's modularWALLCLAD is a metal paneling system that can be freely combined to create geometric designs on the wall. modularWALLCLAD features magnetic shelves and accessories that can be freely positioned on the wall panels to create aesthetically and functionally evolving compositions. Lighting options enhance the creative design and add depth to any environment.

## modularWALLCLAD Environments