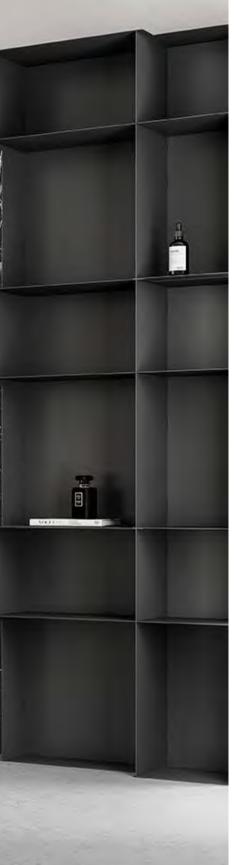

## modularWALLCLAD

CARVART's modularWALLCLAD is a metal paneling system that can be freely combined to create geometric designs on the wall. modularWALLCLAD features magnetic shelves and accessories that can be freely positioned on the wall panels to create aesthetically and functionally evolving compositions. Lighting options enhance the creative design and add depth to any environment.

## modularWALLCLAD Environments