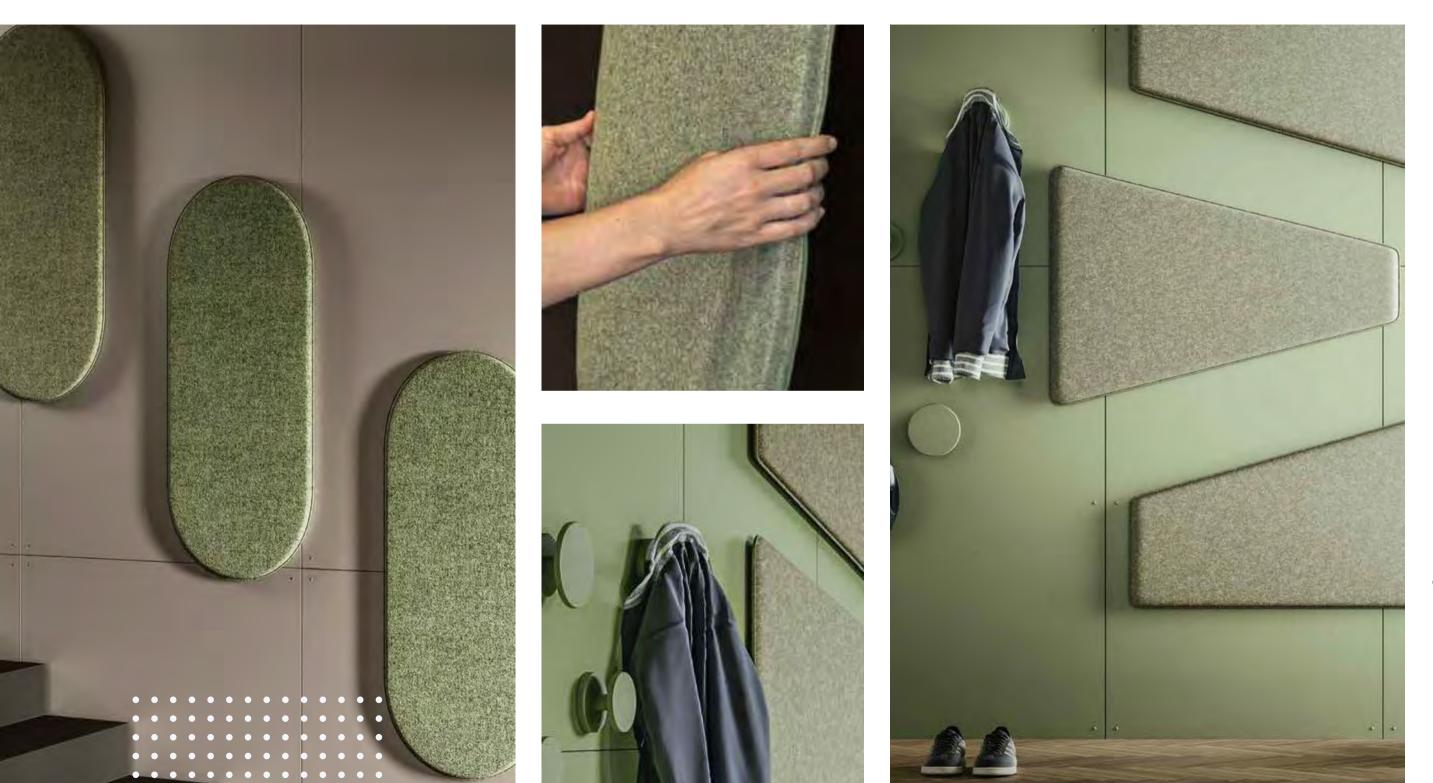

# accoustic BAFFLE

| • | • | • | • | • | • | • | • | • | • | • | • | • |
|---|---|---|---|---|---|---|---|---|---|---|---|---|
| ٠ | • | • | ٠ | • | ٠ | ٠ | ٠ | ٠ | ٠ | ٠ | ٠ | ٠ |
| • | • | • | • | ٠ | ٠ | ٠ | ٠ | ٠ | ٠ | ٠ | ٠ | ٠ |
| • | • | • | • | • | • |   | ٠ |   | • | ٠ | • | • |
| • | • | • | • | ٠ | ٠ |   | ٠ | ٠ | ٠ | • | • | ٠ |
|   | • | • | • | ٠ |   |   | ٠ |   | ٠ | • | ٠ | • |
| • | • | • | • | • | • | • | • | • | ٠ | • | • | • |

#### FELT OPTIONS

| • | • | • | • | • | • | • | • | • | • | • | • |
|---|---|---|---|---|---|---|---|---|---|---|---|
| ٠ | • |   | • |   | • |   | • | • | • |   | • |
| • | • |   |   |   | ٠ |   | • |   | • |   | • |
| ٠ | • |   |   |   | • | • | • |   | • |   | • |
| ٠ | • |   |   |   | ٠ |   | ٠ |   | • |   | • |
| ٠ | • | • |   | ٠ | ٠ |   | ٠ |   | ٠ | ٠ | • |
| ٠ | • |   |   |   | • |   | • |   | • |   | • |