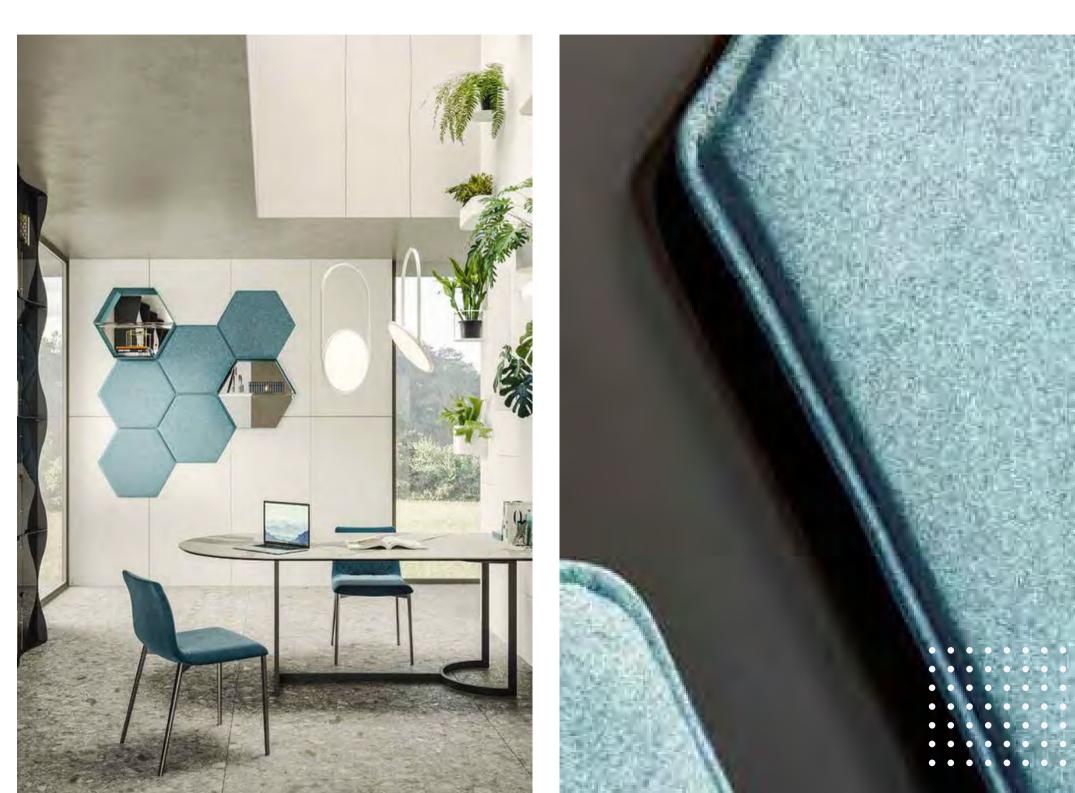

## modularWALLCLAD

CARVART's modularWALLCLAD is a metal paneling system that can be freely combined to create geometric designs on the wall. modularWALLCLAD features magnetic shelves and accessories that can be freely positioned on the wall panels to create aesthetically and functionally evolving compositions. Lighting options enhance the creative design and add depth to any environment.

# COMMERCIAL, CONFERENCE ROOMS modularWALLCLAD CARVART