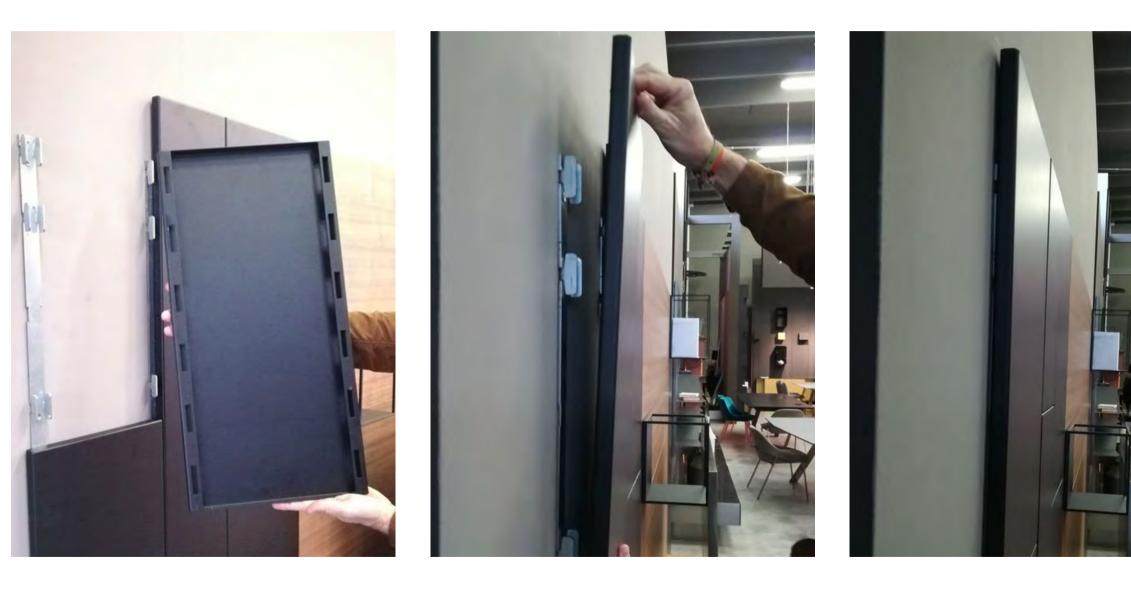

# INSTALLATION OVERVIEW | CARVART MODULAR WALLCLAD

PANEL HAS SLOTS ON BACK FOR EASY AND FAST INSTALLATION LINE UP SLOTS AND INSERT PANEL

SEAMLESSLY ARRANGE WALL CLAD MATERIALS

#### \_S ENJOY YOUR CUSTOM WALL!