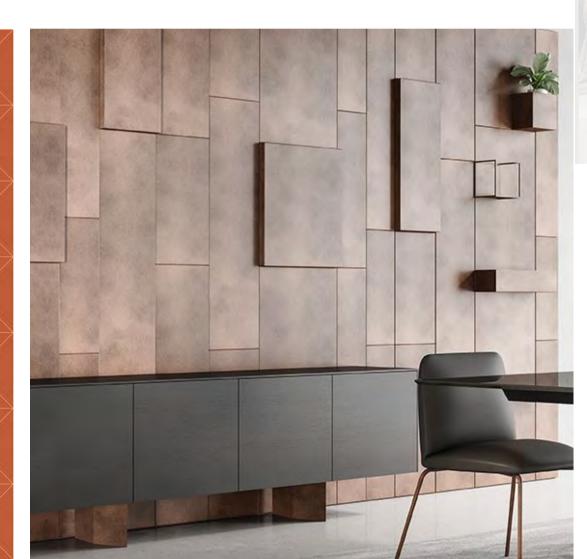

## modularWALLCLAD

CARVART's modularWALLCLAD is a metal paneling system that can be freely combined to create geometric designs on the wall. modularWALLCLAD features magnetic shelves and accessories that can be freely positioned on the wall panels to create aesthetically and functionally evolving compositions. Lighting options enhance the creative design and add depth to any environment.

## modularWALLCLAD Environments