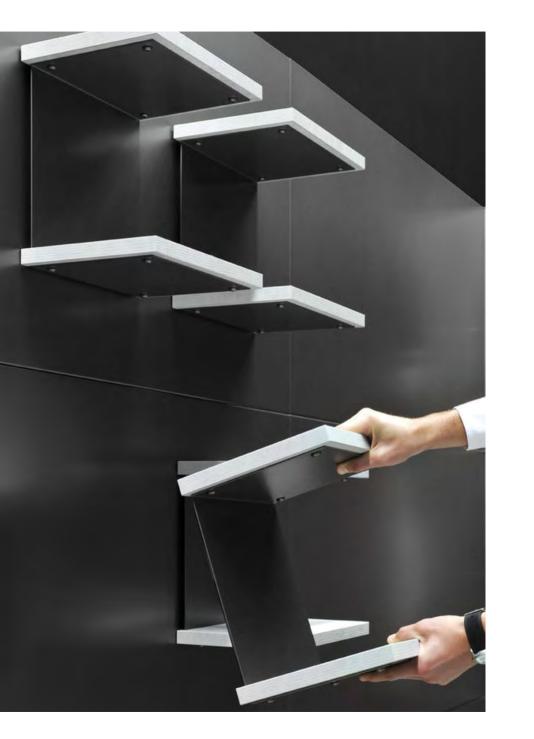

# INSTALLATION OVERVIEW | CARVART MODULAR WALLCLAD

PANEL HAS SLOTS ON BACK FOR EASY AND FAST INSTALLATION LINE UP SLOTS AND INSERT PANEL

SEAMLESSLY ARRANGE WALL CLAD MATERIALS

#### \_S ENJOY YOUR CUSTOM WALL!

# VERTICAL OR HORIZONTAL MOUNTING | CARVART MODULAR WALLCLAD

VERTICAL MOUNTING

VERTICAL MOUNTING

OR

HORIZONTAL MOUNTING

| ٠ | • | ٠ | • | ٠ | ٠ | • | ٠ | • | ٠ | ٠ | • | ٠ | • |  |
|---|---|---|---|---|---|---|---|---|---|---|---|---|---|--|
| ٠ | • |   | • | • |   | • | • | • |   |   | • |   | • |  |
| ٠ | ٠ | ٠ | • | ٠ | ٠ | ٠ | ٠ | ٠ | ٠ | ٠ | ٠ | ٠ | • |  |
|   | • |   | • | • |   | • | • | • |   |   | • |   | • |  |