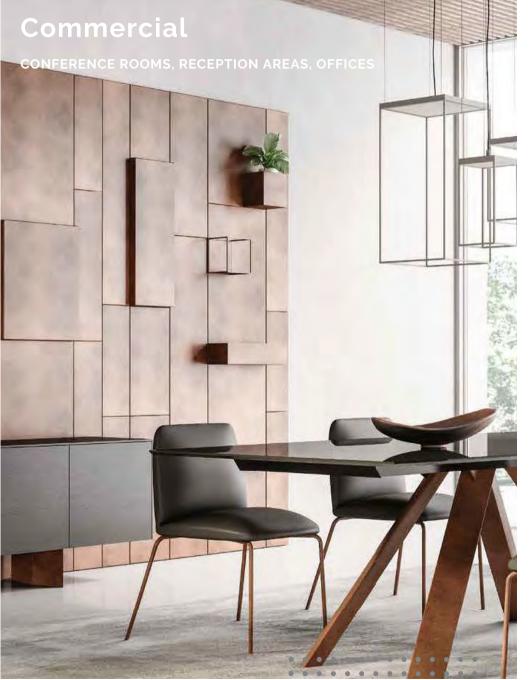

|
| BATHROOMS<br>LOCKERS<br>SCREENS | $\rightarrow$                      |
| BOARDS<br>FLOORS                | $\rightarrow$                      |
|                                 | FACADÉS<br>ENTRANCES<br>STOREFRONT |
| $\langle \rangle \langle$       | RAILINGS                           |



## modularWALLCLAD

CARVART's modularWALLCLAD is a metal paneling system that can be freely combined to create geometric designs on the wall. modularWALLCLAD features magnetic shelves and accessories that can be freely positioned on the wall panels to create aesthetically and functionally evolving compositions. Lighting options enhance the creative design and add depth to any environment.

# **TABLE OF CONTENTS**









Panel Accessories

Panel Finishes

## modularWALLCLAD Environments



# Residential LOBBY AREAS, AMENITY SPACES, PRE-FURNISHED UNITS



# COMMERCIAL, CONFERENCE ROOMS modularWALLCLAD CARVART







# HOSPITALITY, COMMUNAL SPACES modularWALLCLAD | CARVART







# HOSPITALITY, ENTERTAINMENT SPACES modularWALLCLAD CARVART







# INSTALLATION OVERVIEW | CARVART MODULAR WALLCLAD

PANEL HAS SLOTS ON BACK FOR EASY AND FAST INSTALLATION LINE UP SLOTS AND INSERT PANEL

SEAMLESSLY ARRANGE WALL CLAD MATERIALS







#### \_S ENJOY YOUR CUSTOM WALL!



# VERTICAL OR HORIZONTAL MOUNTING | CARVART MODULAR WALLCLAD



VERTICAL MOUNTING

VERTICAL MOUNTING

OR

HORIZONTAL MOUNTING

| ٠ | • | ٠ | • | ٠ | ٠ | • | ٠ | • | ٠ | ٠ | • | ٠ | • |  |
|---|---|---|---|---|---|---|---|---|---|---|---|---|---|--|
| ٠ | • |   | • | • |   | • | • | • |   |   | • |   | • |  |
| ٠ | ٠