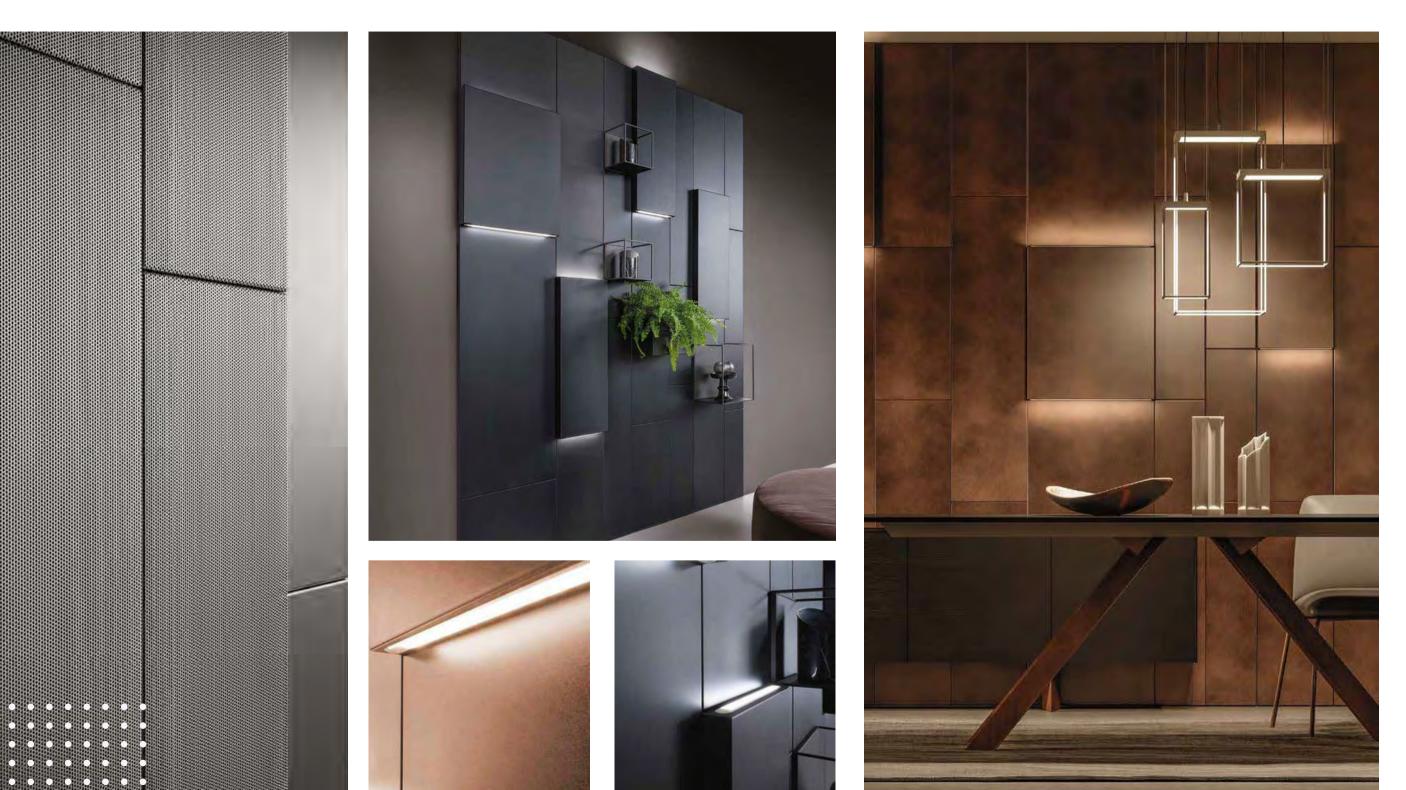

## modularWALLCLAD

CARVART's modularWALLCLAD is a metal paneling system that can be freely combined to create geometric designs on the wall. modularWALLCLAD features magnetic shelves and accessories that can be freely positioned on the wall panels to create aesthetically and functionally evolving compositions. Lighting options enhance the creative design and add depth to any environment.

# HOSPITALITY, ENTERTAINMENT SPACES modularWALLCLAD CARVART