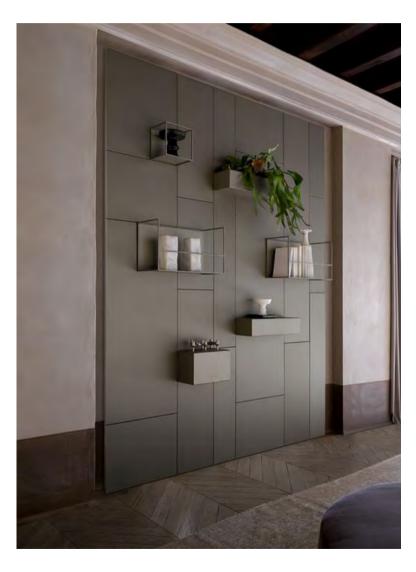

## modularWALLCLAD

CARVART's modularWALLCLAD is a metal paneling system that can be freely combined to create geometric designs on the wall. modularWALLCLAD features magnetic shelves and accessories that can be freely positioned on the wall panels to create aesthetically and functionally evolving compositions. Lighting options enhance the creative design and add depth to any environment.

# Residential LOBBY AREAS, AMENITY SPACES, PRE-FURNISHED UNITS