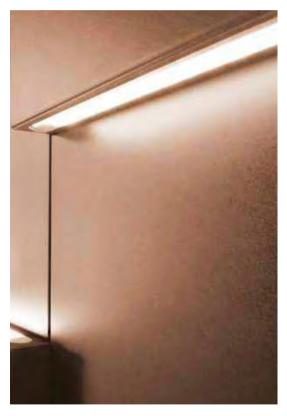

## modularWALLCLAD

CARVART's modularWALLCLAD is a metal paneling system that can be freely combined to create geometric designs on the wall. modularWALLCLAD features magnetic shelves and accessories that can be freely positioned on the wall panels to create aesthetically and functionally evolving compositions. Lighting options enhance the creative design and add depth to any environment.

## modularWALLCLAD Environments