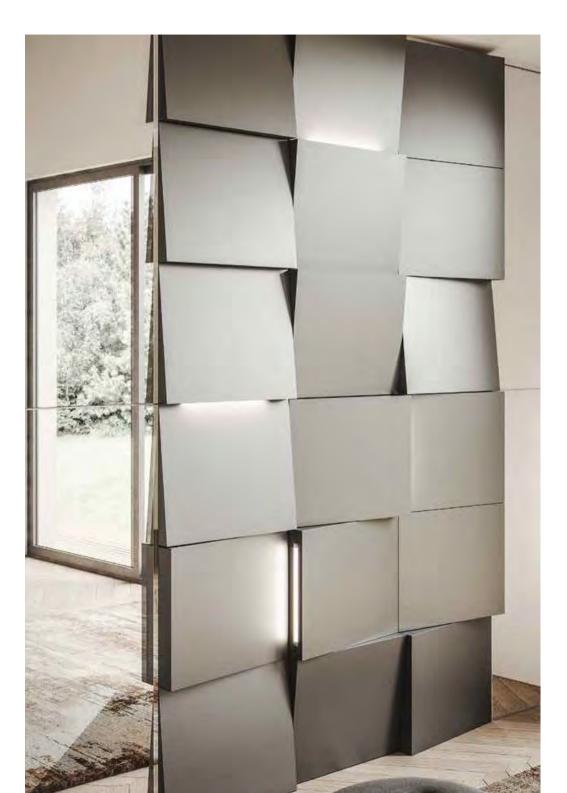

## modularWALLCLAD

CARVART's modularWALLCLAD is a metal paneling system that can be freely combined to create geometric designs on the wall. modularWALLCLAD features magnetic shelves and accessories that can be freely positioned on the wall panels to create aesthetically and functionally evolving compositions. Lighting options enhance the creative design and add depth to any environment.

## modularWALLCLAD Environments