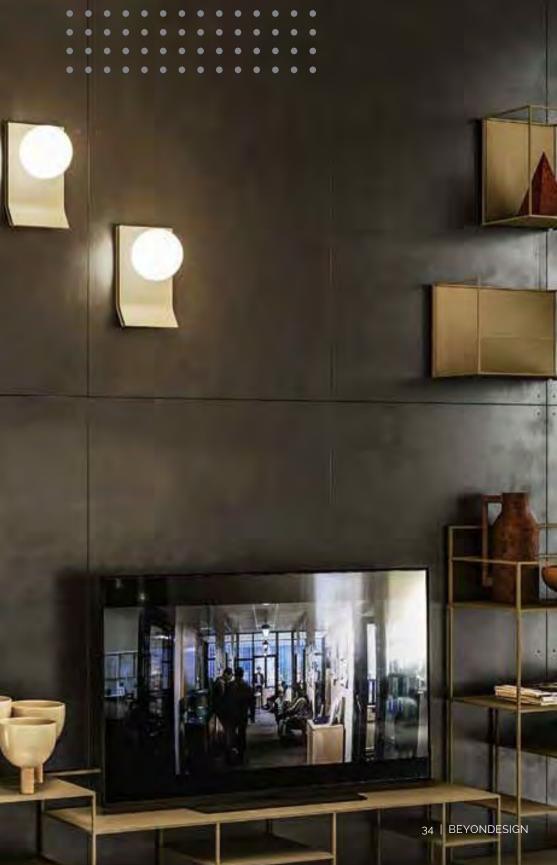

## modularWALLCLAD

CARVART's modularWALLCLAD is a metal paneling system that can be freely combined to create geometric designs on the wall. modularWALLCLAD features magnetic shelves and accessories that can be freely positioned on the wall panels to create aesthetically and functionally evolving compositions. Lighting options enhance the creative design and add depth to any environment.

# HOSPITALITY, ENTERTAINMENT SPACES modularWALLCLAD CARVART