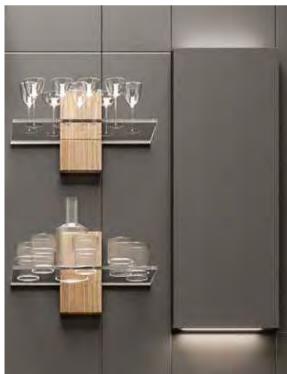

## modularWALLCLAD

CARVART's modularWALLCLAD is a metal paneling system that can be freely combined to create geometric designs on the wall. modularWALLCLAD features magnetic shelves and accessories that can be freely positioned on the wall panels to create aesthetically and functionally evolving compositions. Lighting options enhance the creative design and add depth to any environment.

# magLIGHT Globe